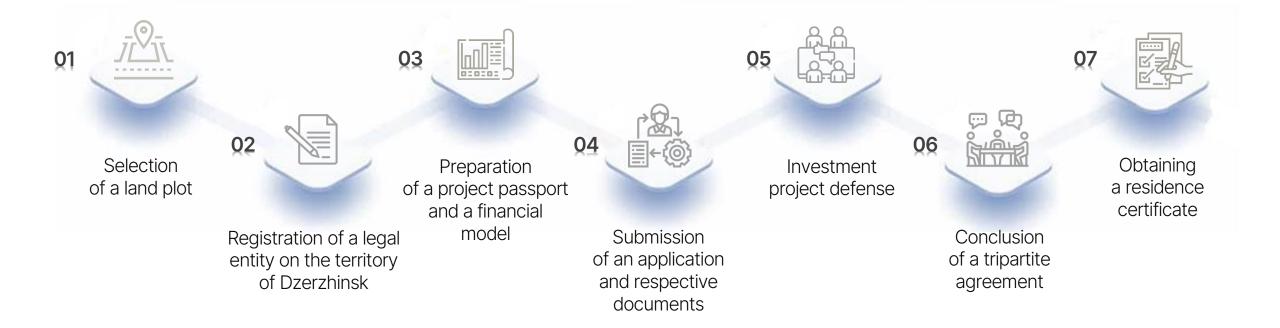

chnical and innovative projects
- \*\* The list of priority projects is established by the Decree of the Government of the Russian Federation dated 15.04.2023 № 603

at least

2/3 of the investment\*

to be made within the first 3 years

lower than

15 years\*

payback period of the project

\* No such requirements are imposed on projects with a total investment volume exceeding  $\protect\operatorname{P5}$  billion





development of mineral deposits, except for the development of mineral water deposits and other natural therapeutic resources



production and processing of excisable goods (except for production of passenger cars, motorcycles, production and processing of ethane, liquefied hydrocarbon gases and liquid steel)



# PROCEDURE FOR OBTAINING RESIDENT STATUS IN SEZ "KULIBIN"





# **SEZ ECOSYSTEM**



**8,429 m²** technopark **5,800 m²** laboratories



1,500 peoplecultural events zone640 people street theater



11,000 m<sup>2</sup>

congress and hotel complex





# Residential Complex "Kulibin"

6,000 residents

177,510 m<sup>2</sup> living area

3,354 apartments



### **Transport**

**4 km** railway station with developed railroad connection

**12 km** International airport "Chkalov"

2 helicopter landing sites

# INDUSTRIAL INFRASTRUCTURE

Production complex



COMMISSIONING OF THE FIRST PHASE — III QUARTER OF 2025

# 31,002.8 m<sup>2</sup>



Total area of the complex, including: **29,432.4** m² – 9 buildings for resident accommodation **1,570.4** m² – maintenance building



4 types of two-block buildings:

- production block
- administrative block

|