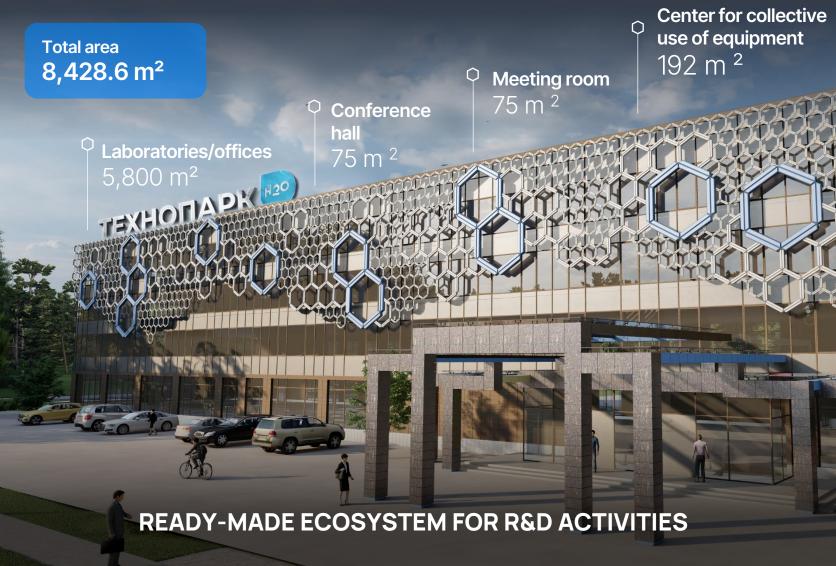

# **SEZ ECOSYSTEM**

**8,429 m²** technopark **5,800 m²** laboratories

1,500 peoplecultural events zone640 people street theater

11,000 m<sup>2</sup>

congress and hotel complex

# SCIENTIFIC AND EDUCATIONAL INFRASTRUCTURE

Technopark H<sub>2</sub>O