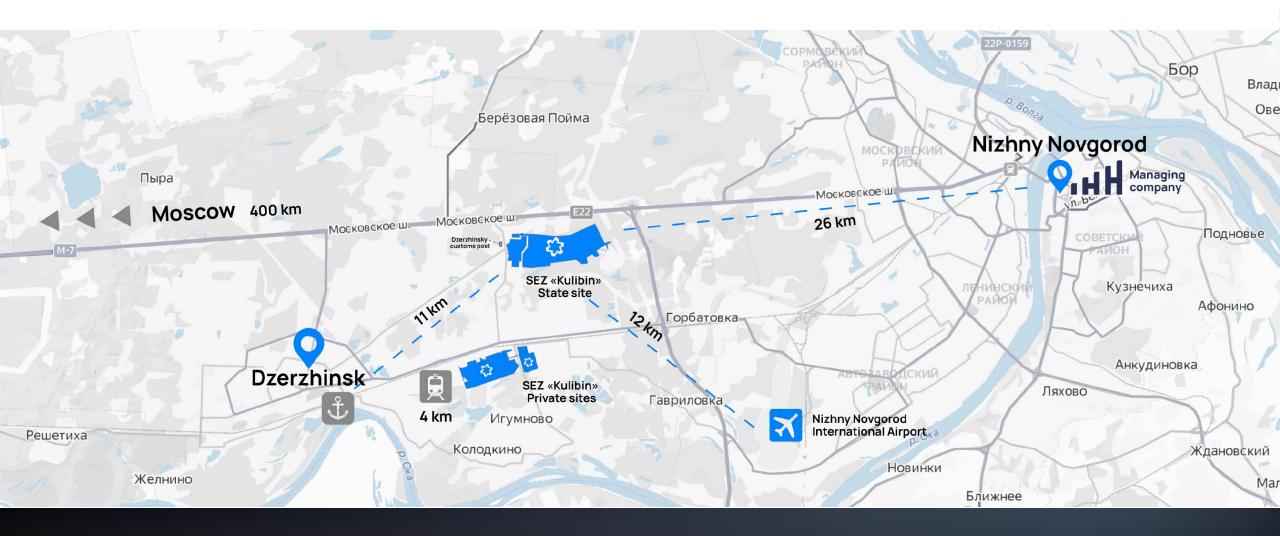

# LOCATION OF SEZ "KULIBIN"

# SEZ "KULIBIN"

Dzerzhinsk urban district

724.7 ha
Total area

Usable area for resident accommodation — 440.51 ha

Potentially — 6,000 ha

On 01.11.2024, an application was submitted by the Government of the Nizhny Novgorod Region for the expansion of SEZ territory by including the land plots in Bor urban district (117.7 ha). Total SEZ area – 842.4 ha.

### **Transport**

**4 km** railway station with developed railroad connection

**12 km** International airport "Chkalov"

2 helicopter landing sites