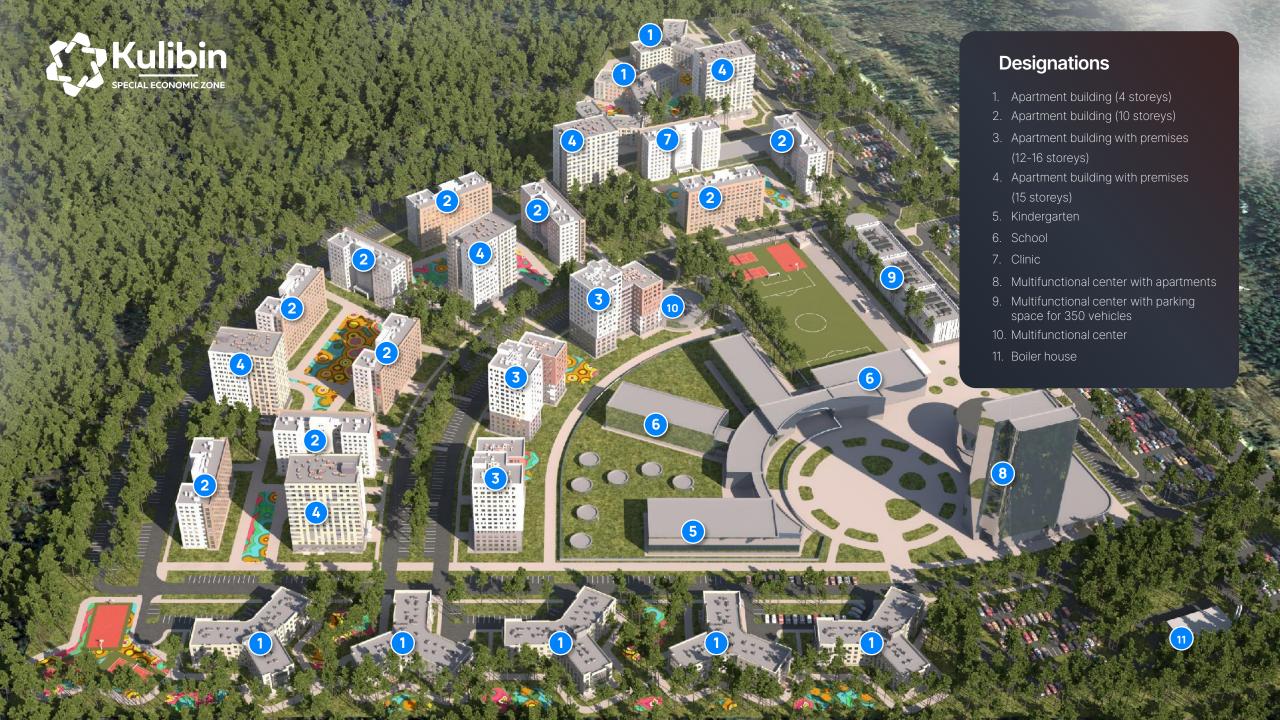

# Residential Complex "Kulibin"

6,000 residents

177,510 m<sup>2</sup> living area

3,354 apartments

## **RESIDENTIAL COMPLEX "KULIBIN"**

6,000 residents

293,679 m<sup>2</sup> total construction area

**177,510 m²** living area 3,354 apartments

4-storey residential buildings with incorporated townhouses

10-storey residential buildings

15-storey residential buildings with commercial premises

12-16-storey residential buildings with commercial premises