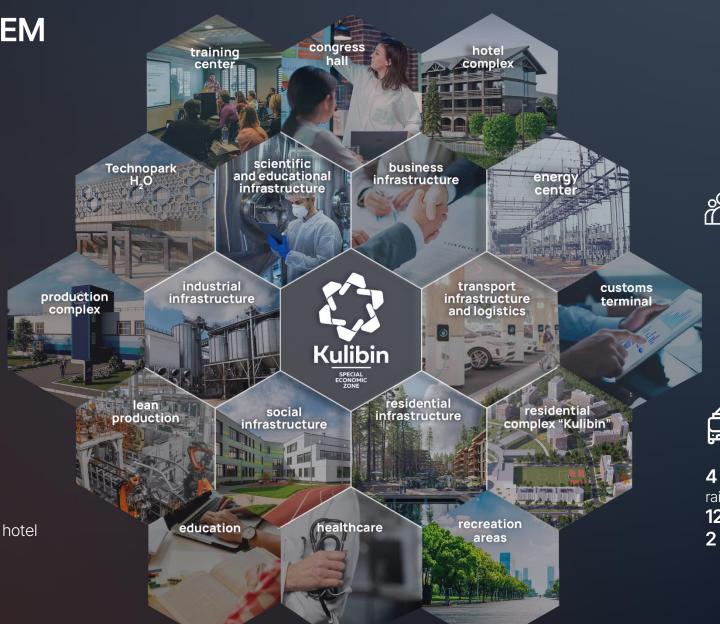

# **SEZ ECOSYSTEM**

**8,429 m²** technopark **5,800 m²** laboratories

1,500 peoplecultural events zone640 people street theater

11,000 m<sup>2</sup>

congress and hotel complex