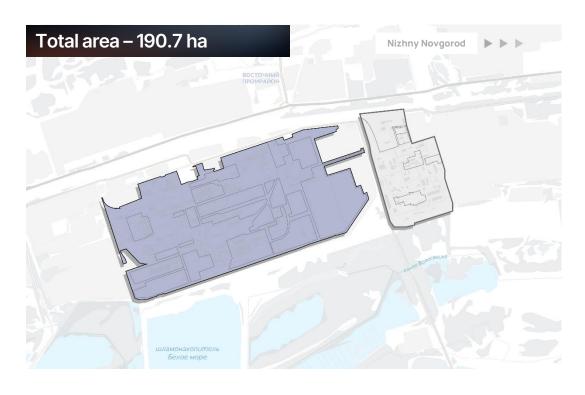

# SEZ "KULIBIN"

Dzerzhinsk urban district

724.7 ha
Total area

Usable area for resident accommodation — 440.51 ha

Potentially — 6,000 ha

On 01.11.2024, an application was submitted by the Government of the Nizhny Novgorod Region for the expansion of SEZ territory by including the land plots in Bor urban district (117.7 ha). Total SEZ area – 842.4 ha.