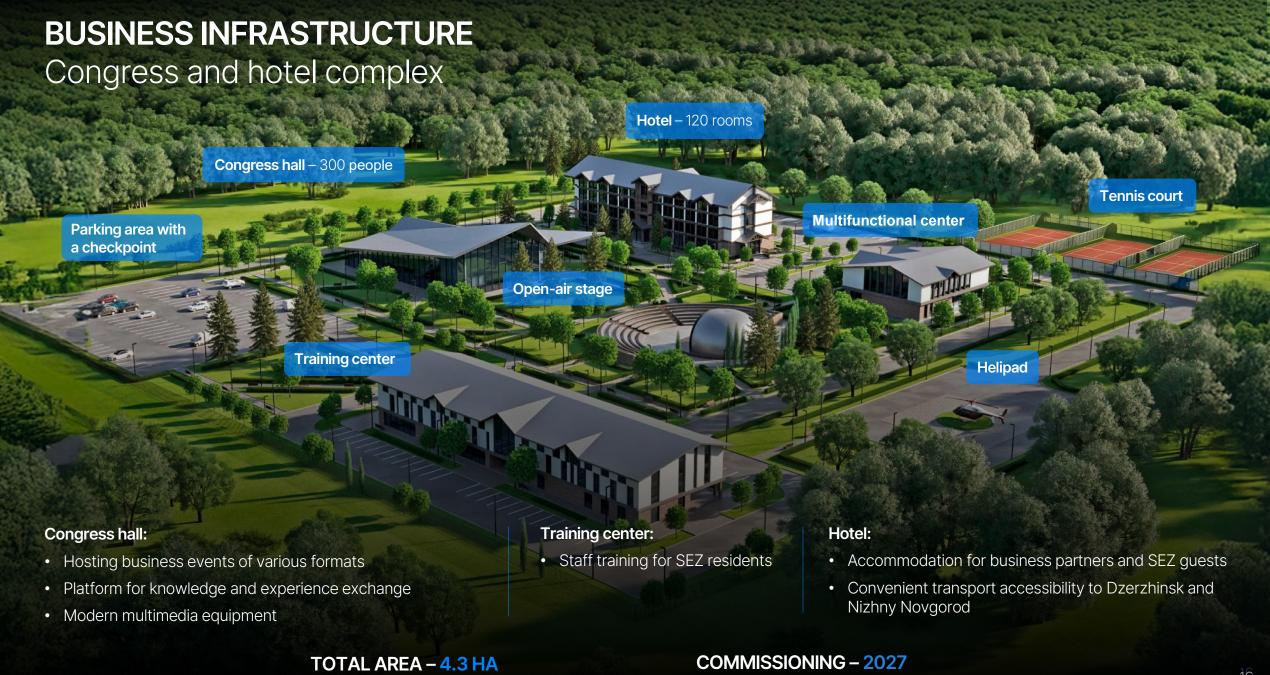

# **SEZ ECOSYSTEM**

**8,429 m²** technopark **5,800 m²** laboratories

1,500 peoplecultural events zone640 people street theater

11,000 m<sup>2</sup>

congress and hotel complex