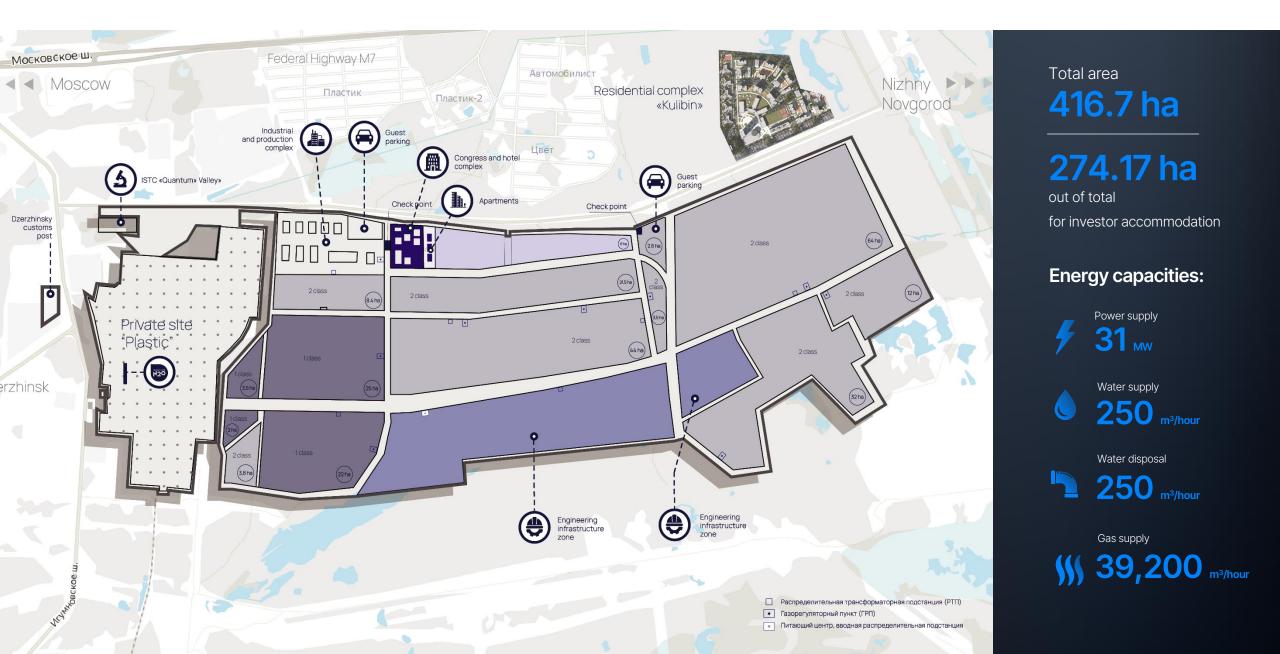

# **STATE SITE AREA**

# INDUSTRIAL INFRASTRUCTURE

Production complex

COMMISSIONING OF THE FIRST PHASE — III QUARTER OF 2025