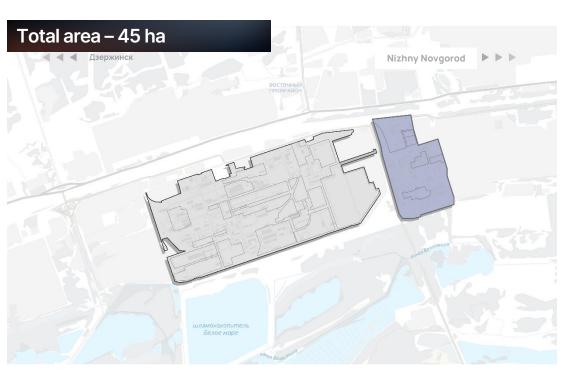

OF SEZ "KULIBIN"



Chemicals and petrochemicals Logistics



Consumer goods

Mechanical engineering, metallurgy





Research and development



Electronics

# LOCATION OF SEZ "KULIBIN"



# SEZ "KULIBIN"

Dzerzhinsk urban district



724.7 ha
Total area

Usable area for resident accommodation — 440.51 ha

Potentially — 6,000 ha

On 01.11.2024, an application was submitted by the Government of the Nizhny Novgorod Region for the expansion of SEZ territory by including the land plots in Bor urban district (117.7 ha). Total SEZ area – 842.4 ha.



# **STATE SITE AREA**



## TERRITORY OF IP "OKA-POLYMER" AND "SYNTEZ OKA"



Energy capacities of "IP "Oka-Polymer" JSC



Power supply 60 MW



Water supply Water disposal 648 m³/hour



Gas sup



Gas supply 6,000 m³/hour



Nitrogen 49 m³/hou



Energy capacities of "Syntez OKA" LLC



Power supply 5.8 MW



20<sub>m³/hour</sub>

Water disposal



Heat supply 14.5 gcal/hour

## **ACCOMMODATION IN SEZ "KULIBIN"**

## Why it is profitable

### TAX **BENEFITS**

- property (10 years)
- land (5 years)
- transportation (10 years)

Income tax\*

2%

5%

1-5 years

6-10 years

14,5% until 2069

### **READY INFRASTRUCTURE**



Power supply



Water supply



Wastewater



Heat supply



Gas supply



Transportation infrastructure

### **LOW COST OF LAND PLOT LEASE AND PURCHASE**

from **90**<sub>P</sub><sup>000</sup> (1 ha/year)

1,5%

redemption of land

### **ADVANTAGES**

- Industrial center of Russia
- High human and intellectual potential
- Possibility to locate production of 1-2 hazard
- Transport accessibility to the federal high