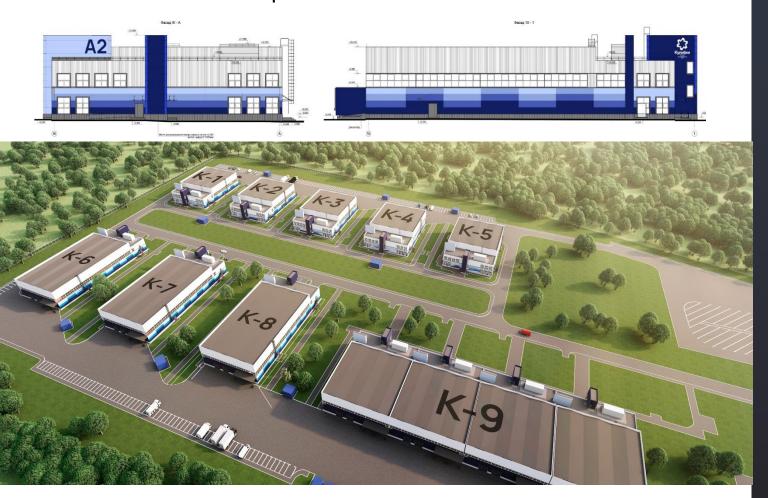

# INDUSTRIAL INFRASTRUCTURE

Production complex

COMMISSIONING OF THE FIRST PHASE — III QUARTER OF 2025

# 31,002.8 m<sup>2</sup>

Total area of the complex, including: **29,432.4** m² – 9 buildings for resident accommodation **1,570.4** m² – maintenance building

4 types of two-block buildings:

- production block
- administrative block

|          | <b>Total building area</b> , m <sup>2</sup> |
|----------|---------------------------------------------|
| Type 1   | 2,236.0                                     |
| Type 2   | 2,929.4                                     |
| Type 2.1 | 3,100.0                                     |
| Туре 3   | 9,123.0                                     |