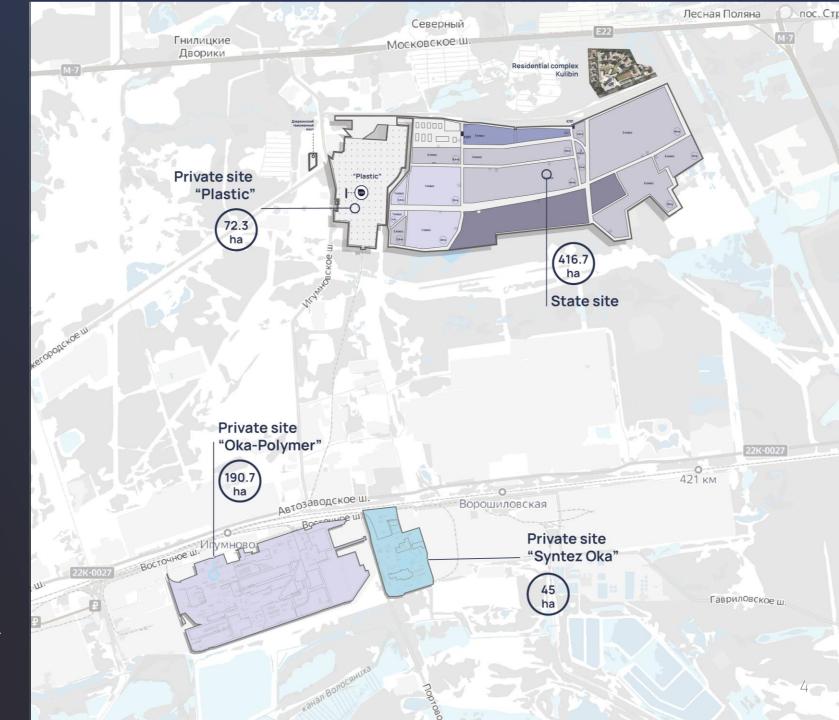

# SEZ "KULIBIN"

Dzerzhinsk urban district

724.7 ha
Total area

Usable area for resident accommodation — 440.51 ha

Potentially — 6,000 ha

On 01.11.2024, an application was submitted by the Government of the Nizhny Novgorod Region for the expansion of SEZ territory by including the land plots in Bor urban district (117.7 ha). Total SEZ area – 842.4 ha.

# **STATE SITE AREA**

## TERRITORY OF IP "OKA-POLYMER" AND "SYNTEZ OKA"

Energy capacities of "IP "Oka-Polymer" JSC

Power supply 60 MW

Water supply Water disposal 648 m³/hour

Gas sup

Gas supply 6,000 m³/hour

Nitrogen 49 m³/hou

Energy capacities of "Syntez OKA" LLC